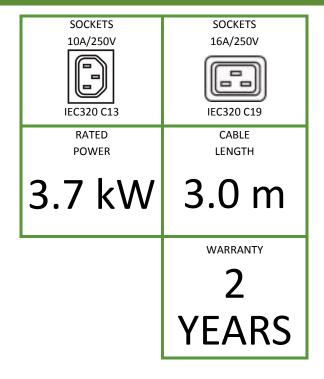

## **Features**

| Index no.                                                                                  | 11341630.20-3,04-6                                  |
|--------------------------------------------------------------------------------------------|-----------------------------------------------------|
| Power plug                                                                                 | IEC 60320 C20 16A/250V                              |
| Cable                                                                                      | H05VV-F 3 x 2.5 mm², 3.0 m, black                   |
| Sockets                                                                                    | 20 x IEC320 C13 10A/250V<br>4 x IEC320 C19 16A/250V |
| Additional components                                                                      | LED control light                                   |
| Maximum unit load                                                                          | 16A                                                 |
| Unit rated power                                                                           | 3680W                                               |
| Dimensions (L x W x D) [mm]                                                                | 1097 x 44 x 44                                      |
| Net weight [kg]<br>Gross weight [kg]                                                       | 2.6<br>2.9                                          |
| Housing                                                                                    | 0U, black aluminum                                  |
| Fixed brackets type 44                                                                     |                                                     |
| Brackets for BKT 4DC cabinets (set) Index: 111SA200011.3                                   |                                                     |
| Brackets for BKT SRS/SSRS cabinets<br>(must be ordered separatley)<br>Index: 111SA200018.3 |                                                     |
| Power plug view                                                                            |                                                     |